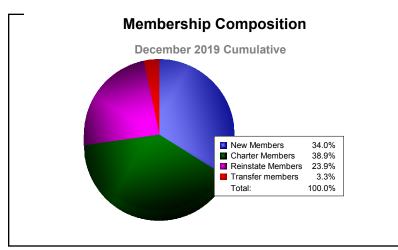

District 3234D2 As of December 2019 Cumulative

| Year      | New<br>Clubs | Dropped<br>Clubs | Gain/<br>Loss<br>Clubs | New<br>Members | Charter<br>Members | Reinstate<br>Members | Transfer<br>Members | Total<br>Member<br>Added | Total<br>Members<br>Dropped | Gain/<br>Loss<br>Members |
|-----------|--------------|------------------|------------------------|----------------|--------------------|----------------------|---------------------|--------------------------|-----------------------------|--------------------------|
| 2015-2016 | 4            | 0                | 4                      | 643            | 164                | 69                   | 50                  | 926                      | -833                        | 93                       |
| 2016-2017 | 23           | 0                | 23                     | 1057           | 546                | 44                   | 33                  | 1680                     | -643                        | 1037                     |
| 2017-2018 | 11           | -13              | -2                     | 3252           | 264                | 93                   | 29                  | 3638                     | -1285                       | 2353                     |
| 2018-2019 | 9            | -7               | 2                      | 687            | 330                | 79                   | 32                  | 1128                     | -1365                       | -237                     |
| 2019-2020 | 6            | -3               | 3                      | 145            | 166                | 102                  | 14                  | 427                      | -601                        | -174                     |
| Average   | 11           | -5               | 6                      | 1157           | 294                | 77                   | 32                  | 1560                     | -945                        | 614                      |