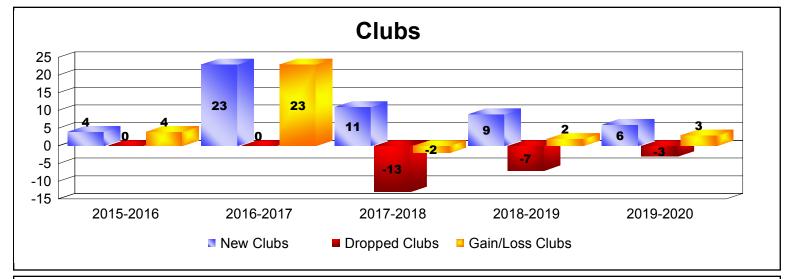

District 3234D2 As of December 2019 Cumulative

| Year      | New<br>Clubs | Dropped<br>Clubs | Gain/<br>Loss<br>Clubs | New<br>Members | Charter<br>Members | Reinstate<br>Members | Transfer<br>Members | Total<br>Member<br>Added | Total<br>Members<br>Dropped | Gain/<br>Loss<br>Members |
|-----------|--------------|------------------|------------------------|----------------|--------------------|----------------------|---------------------|--------------------------|-----------------------------|--------------------------|
| 2015-2016 | 4            | 0                | 4                      | 643            | 164                | 69                   | 50                  | 926                      | -833                        | 93                       |
| 2016-2017 | 23           | 0                | 23                     | 1057           | 546                | 44                   | 33                  | 1680                     | -643                        | 1037                     |
| 2017-2018 | 11           | -13              | -2                     | 3252           | 264                | 93                   | 29                  | 3638                     | -1285                       | 2353                     |
| 2018-2019 | 9            | -7               | 2                      | 687            | 330                | 79                   | 32                  | 1128                     | -1365                       | -237                     |
| 2019-2020 | 6            | -3               | 3                      | 145            | 166                | 102                  | 14                  | 427                      | -601                        | -174                     |
| Average   | 11           | -5               | 6                      | 1157           | 294                | 77                   | 32                  | 1560                     | -945                        | 614                      |