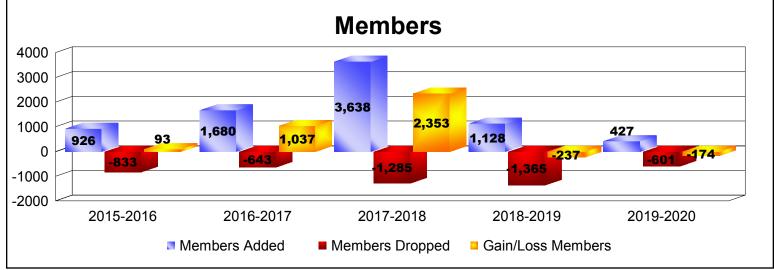

District 3234D2 As of December 2019 Cumulative

| Year      | New<br>Clubs | Dropped<br>Clubs | Gain/<br>Loss<br>Clubs | New<br>Members | Charter<br>Members | Reinstate<br>Members | Transfer<br>Members | Total<br>Member<br>Added | Total<br>Members<br>Dropped | Gain/<br>Loss<br>Members |
|-----------|--------------|------------------|------------------------|----------------|--------------------|----------------------|---------------------|--------------------------|-----------------------------|--------------------------|
| 2015-2016 | 4            | 0                | 4                      | 643            | 164                | 69                   | 50                  | 926                      | -833                        | 93                       |
| 2016-2017 | 23           | 0                | 23                     | 1057           | 546                | 44                   | 33                  | 1680                     | -643                        | 1037                     |
| 2017-2018 | 11           | -13              | -2                     | 3252           | 264                | 93                   | 29                  | 3638                     | -1285                       | 2353                     |
| 2018-2019 | 9            | -7               | 2                      | 687            | 330                | 79                   | 32                  | 1128                     | -1365                       | -237                     |
| 2019-2020 | 6            | -3               | 3                      | 145            | 166                | 102                  | 14                  | 427                      | -601                        | -174                     |
| Average   | 11           | -5               | 6                      | 1157           | 294                | 77                   | 32                  | 1560                     | -945                        | 614                      |